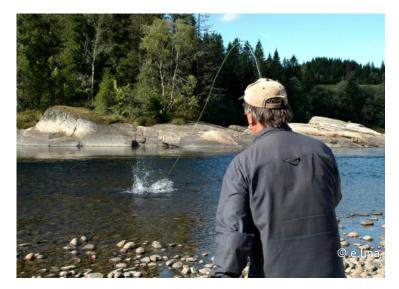

-how to cast and to act at the river

-to read the water and find out where the salmon stops and stays under all water conditions

- how the surroundings, weather and light tell you when is the best time to fish, were the holding places are and which fly would work best at that specific situation

During the week salmon fishing and theory will be mixed with practicing fly casting. We stay in an old style Norwegian farmhouse. It has plenty of bedrooms, a kitchen, two living rooms, sanitary facilities and a room equipped for drying waders and wading boots.