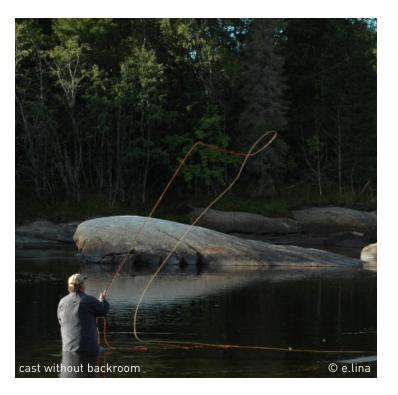

-how to cast and to act at the river

-to read the water and find out where the salmon stops and stays under all water conditions

- how the surroundings, weather and light tell you when is the best time to fish, were the holding places are and which fly would work best at that specific situation

During the week salmon fishing and theory will be mixed with practicing fly casting. We stay in an old style Norwegian farmhouse. It has plenty of bedrooms, a kitchen, two living rooms, sanitary facilities and a room equipped for drying waders and wading boots.